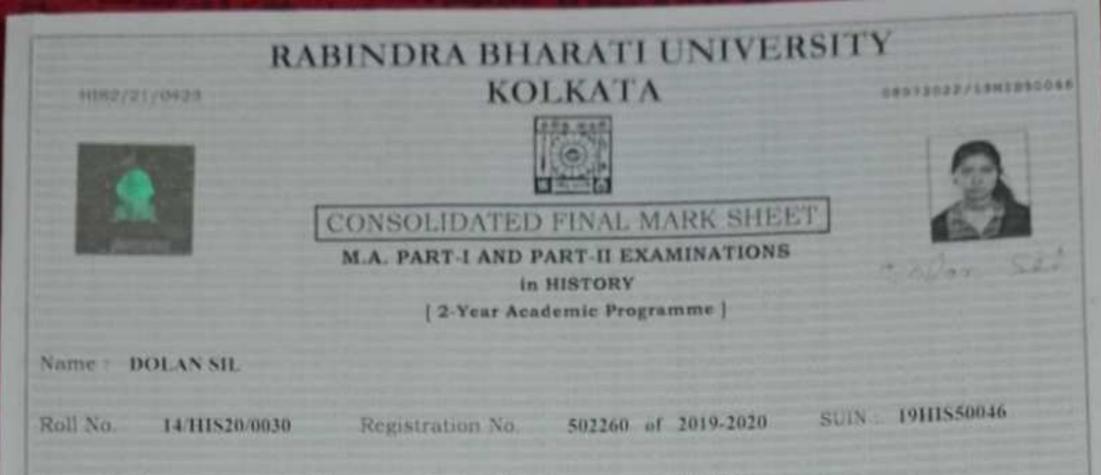

| SPECIAL PAPER<br>EIGHTEENTH CENTURY INDIA                                                                                                                                                                                                                                                                                                                                                                                                                                                                                                                                                                                                                                                           | 100           | 16,                | 49               | 65    | 8          | Q               | 2021               |





Date of Admission : 13/06/2019 Date of Completion : 30/03/2022

Learner Support Centre | BARASAT COLLEGE (Code : 14)

#### Mode of Delivery : Open and Distance Learning (ODL)

....

| % scored in<br>100 point scale | Grade | Qualitative Evaluation | PART    |       | MARKS | TOTAL MARKS    | TOTAL PERCENTAGE | OUALIENING<br>YEAR |
|--------------------------------|-------|------------------------|---------|-------|-------|----------------|------------------|--------------------|
| 75.00-100.00                   | A++   | Outstanding            | 200     | 1     | 2.3.2 | Text and the   |                  |                    |
| 70.00-74.99                    | A+    | Excellent              | PART-I  | 32    | 400   | 251            | 62.75 %          | 2020               |
| 65.00-69.9