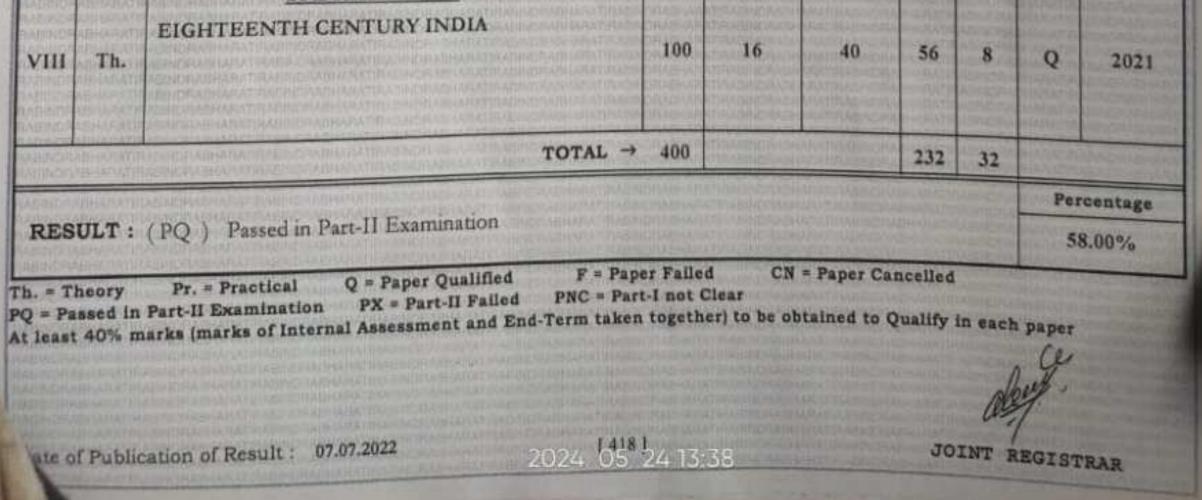

|                                                    |                                                                             |                                             | CARLEY CARLEY           |       | I Distantio     |                                                              |  |



Confidential NO 40-09-17/(21-8/

Serial No GEO-IV/21/06

Barrackpore Rastraguru Surendranath College



# WEST BENGAL STATE UNIVERSITY

# M.Sc. IN GEOGRAPHY SEMESTER IV EXAMINATION, 2021

The following is the statement of marks obtained by

SAMADRITA MAJUMDER

of 2019-2021

Roll 19G5FM

No. : \$0020

Registration No. 1081621400093

At the aforesaid Examination held in MONTH - AUGUST, 2021

| PAPER CONTENT                                          | Fu                                                                                                                                                                                                        |