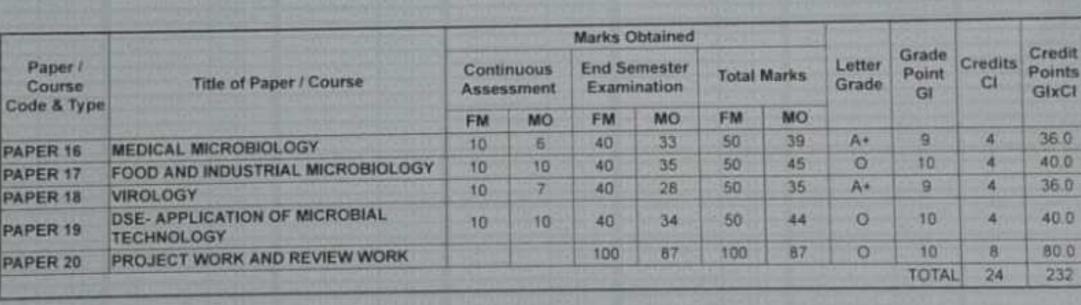

|                               |                                                         | Marks Obtained |      |                             |                                                                                                                                                                                                                                                                                                                                                                                                                                                                                                                                                                                                                                                                                                                                                                                                                                                                                                                                                                                                                                                                                                                                                                                                                                                                                                                                                                                                                                                                                                                                                                                                                                                                                                                                                                                                                                                                                                                                                                                                                                                                                                                                |             |       |                 | Grade       | Credits | Gredit          |
|-------------------------------|---------------------------------------------------------|----------------|------|-----------------------------|--------------------------------------------------------------------------------------------------------------------------------------------------------------------------------------------------------------------------------------------------------------------------------------------------------------------------------------------------------------------------------------------------------------------------------------------------------------------------------------------------------------------------------------------------------------------------------------------------------------------------------------------------------------------------------------------------------------------------------------------------------------------------------------------------------------------------------------------------------------------------------------------------------------------------------------------------------------------------------------------------------------------------------------------------------------------------------------------------------------------------------------------------------------------------------------------------------------------------------------------------------------------------------------------------------------------------------------------------------------------------------------------------------------------------------------------------------------------------------------------------------------------------------------------------------------------------------------------------------------------------------------------------------------------------------------------------------------------------------------------------------------------------------------------------------------------------------------------------------------------------------------------------------------------------------------------------------------------------------------------------------------------------------------------------------------------------------------------------------------------------------|-------------|-------|-----------------|-------------|---------|-----------------|
| Paper / Course<br>Code & Type | Title of Paper / Course                                 | Continuous     |      | End Semester<br>Examination |                                                                                                                                                                                                                                                                                                                                                                                                                                                                                                                                                                                                                                                                                                                                                                                                                                                                                                                                                                                                                                                                                                                                                                                                                                                                                                                                                                                                                                                                                                                                                                                                                                                                                                                                                                                                                                                                                                                                                                                                                                                                                                                                | Total Marks |       | Letter<br>Grade | Point<br>GI | GI      | Points<br>GlzCl |
|                               |                                                         | FM             | MO   | FM                          | MO                                                                                                                                                                                                                                                                                                                                                                                                                                                                                                                                                                                                                                                                                                                                                                                                                                                                                                                                                                                                                                                                                                                                                                                                                                                                                                                                                                                                                                                                                                                                                                                                                                                                                                                                                                                                                                                                                                                                                                                                                                                                                                                             | FM          | MO    | -               | -           |         |                 |
|                               | ANTHROPOLOGICAL APPROACHES TO                           | 10             | 10   | 40                          | 28                                                                                                                                                                                                                                                                                                                                                                                                                                                                                                                                                                                                                                                                                                                                                                                                                                                                                                                                                                                                                                                                                                                                                                                                                                                                                                                                                                                                                                                                                                                                                                                                                                                                                                                                                                                                                                                                                                                                                                                                                                                                                                                             | 50          | 38    | Ar              | 9           | 4       | 36.0            |
| NTPCOR014T                    | THE STUDY OF HEALTH                                     |                | 66   | 20                          | 19                                                                                                                                                                                                                                                                                                                                                                                                                                                                                                                                                                                                                                                                                                                                                                                                                                                                                                                                                                                                                                                                                                                                                                                                                                                                                                                                                                                                                                                                                                                                                                                                                                                                                                                                                                                                                                                                                                                                                                                                                                                                                                                             | 100         | 85    | 0               | 10          | 8       | 80.0            |
| NTPCOR015P                    | DISSERTATION                                            | 80             | 8    | 40                          | 27                                                                                                                                                                                                                                                                                                                                                                                                                                                                                                                                                                                                                                                                                                                                                                                                                                                                                                                                                                                                                                                                                                                                                                                                                                                                                                                                                                                                                                                                                                                                                                                                                                                                                                                                                                                                                                                                                                                                                                                                                                                                                                                             | 50          | 36    | A+              | 9           | 4       | 36.0            |
| NTPOSE03BT                    | ECOLOGY, CULTURE AND SOCIETY                            | 10             | -    | 100                         | The state of the s | 1250        | 10.44 | A+              | 0           | 4       | 36.0            |
|                               | ANTHROPOLOGY OF ORGANIZATION                            | 10             | . 10 | 40                          | 28                                                                                                                                                                                                                                                                                                                                                                                                                                                                                                                                                                                                                                                                                                                                                                                                                                                                                                                                                                                                                                                                                                                                                                                                                                                                                                                                                                                                                                                                                                                                                                                                                                                                                                                                                                                                                                                                                                                                                                                                                                                                                                                             | 50          | 38    | -               | -           | +       | 40.0            |
|                               | ADVANCED SOCIAL-CULTURAL<br>ANTHROPOLOGY-II (PRACTICAL) | 40             | 31   | 10                          | 9                                                                                                                                                                                                                                                                                                                                                                                                                                                                                                                                                                                                                                                                                                                                                                                                                                                                                                                                                                                                                                                                                                                                                                                                                                                                                                                                                                                                                                                                                                                                                                                                                                                                                                                                                                                                                                                                                                                                                                                                                                                                                                                              | 50          | 40    | 0               | 10<br>TOTA  | 4       | 221             |