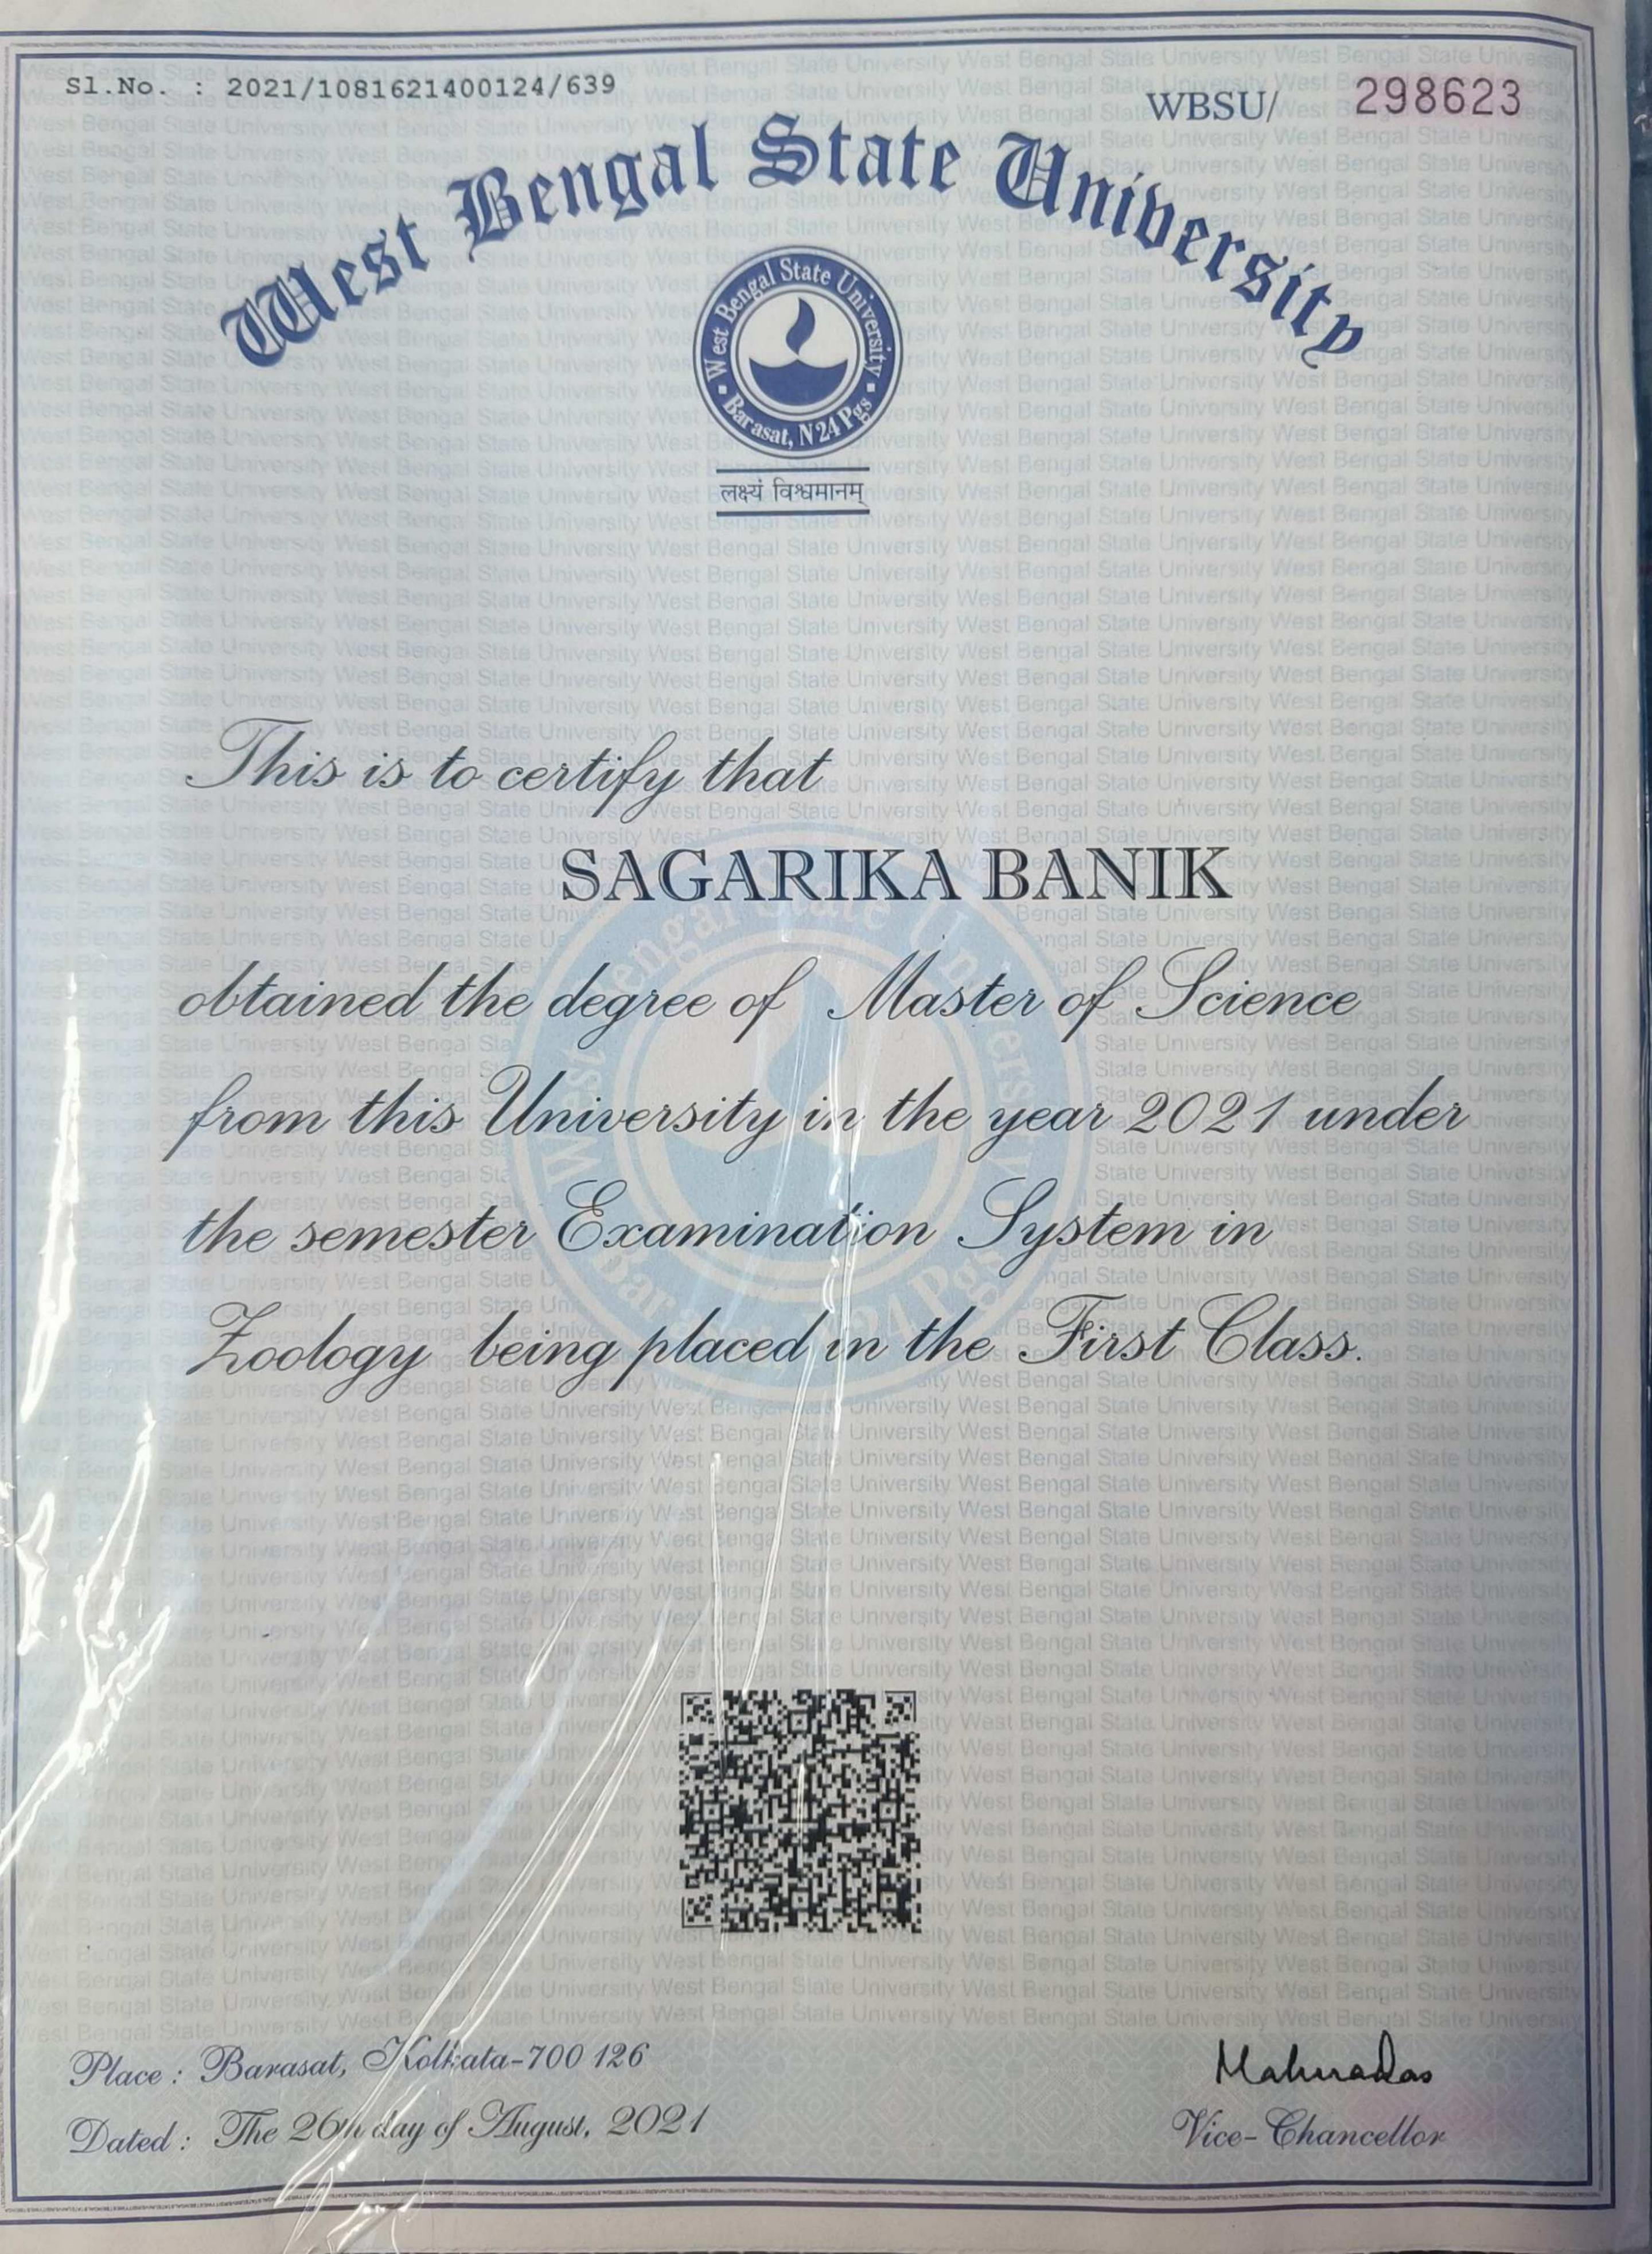

| 9.0    | 6.0    | 54.0             |
|                 |                                               |                 | Total  | 37.0   | 351.0            |

| Sabject<br>Code | Subject Name                        | Cradit/Scare/Count |
|-----------------|-------------------------------------|--------------------|
| M00C1           | Messive Open OnLine Course          | 6.00(Crudit)       |
| FC              | Industry and Fernign Certification  | 9.00(Count)        |
| MAR             | Plandatary Additional, Requirements | 23.00(Sarz)        |
|                 |                                     |                    |
|                 |                                     |                    |
| Reukt : P       |                                     |                    |



2021/1081621100137/638 WBSU/ 298622 west Bengal State Unibersity This is to certify that CHANDRIKA MANDAL obtained the degree of Master of Science from this University in the year 2021 under the semester Examination System in Foology being placed in the First Class.



Sl.No. : 2021/1081611100126/637 2986 i State Ap Bengal State University West Bengal State University West Bengal State University Bengal State University West Bengal State University West Bengal State University West Beng State University West Bengal State University West Bengal State University West Bengal State University Bengal State University West Bengal State University West Bengal State University West Bengal State This is to certify that ate University West Bendal State Univers SOUMYADIP DAS obtained the degree of