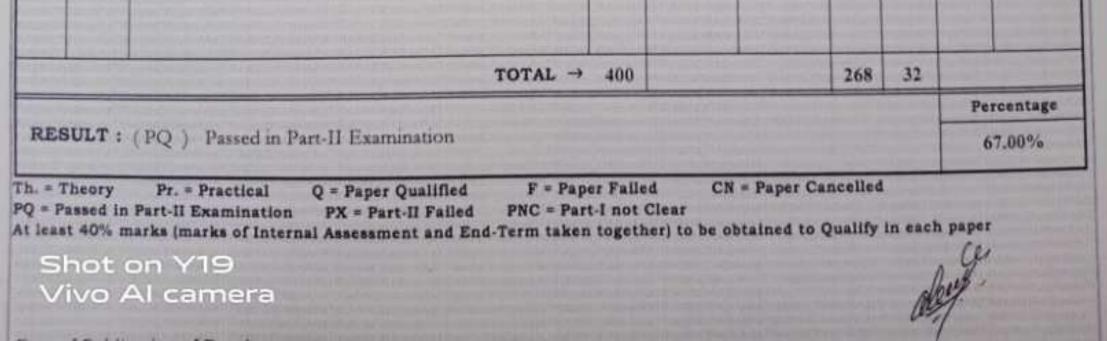

| SPECIAL PAPER<br>EIGHTEENTH CENTURY INDIA                                                                                                                                                                                                                                                                                                                                                                                                                                                                                                                                                                                                                                                           | 100           | 16,                | 49               | 65    | 8          | Q               | 2021               |





Date of Admission : 13/06/2019 Date of Completion : 30/03/2022

Learner Support Centre | BARASAT COLLEGE (Code : 14)

#### Mode of Delivery : Open and Distance Learning (ODL)

....

| % scored in<br>100 point scale | Grade | Qualitative Evaluation | PART    |       | MARKS | TOTAL MARKS    | TOTAL PERCENTAGE | OUALIENING<br>YEAR |
|--------------------------------|-------|------------------------|---------|-------|-------|----------------|------------------|--------------------|
| 75.00-100.00                   | A++   | Outstanding            | 200     | 1     | 2.3.2 | Text and the   |                  |                    |
| 70.00-74.99                    | A+    | Excellent              | PART-I  | 32    | 400   | 251            | 62.75 %          | 2020               |
| 65.00-69