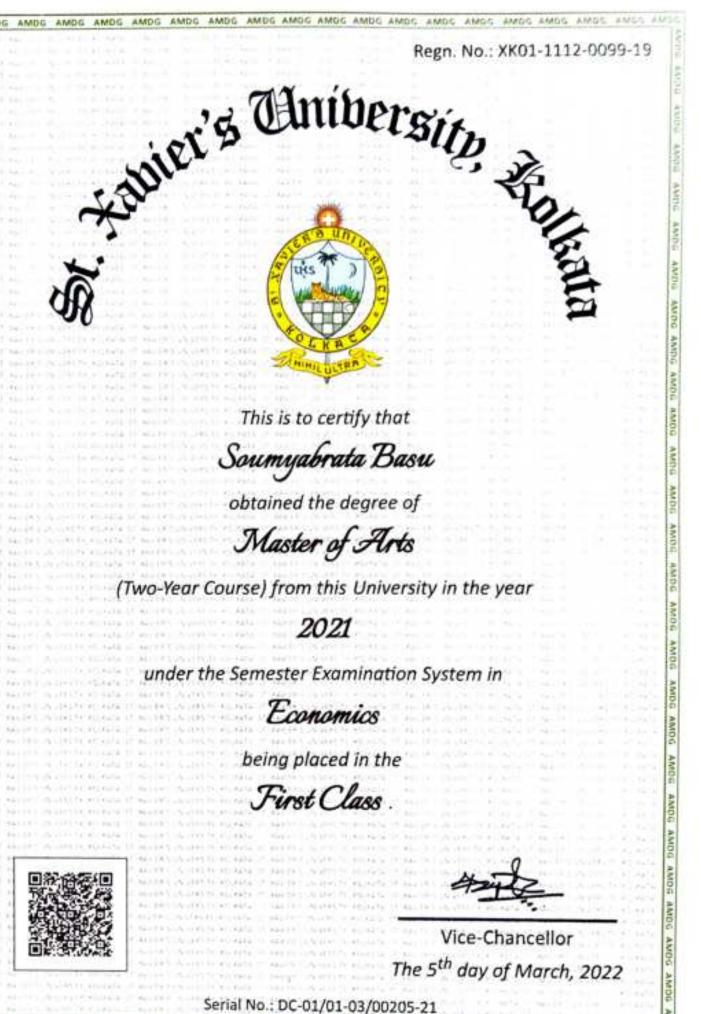

wahati has approved the joining to the post of Stenographer, AIIMS, Guwahati w.e.f. **24.02.2024** (FN) in respect of **Soumaliya Roy**, in Level-4 of Pay Matrix as per 7<sup>th</sup> CPC, Minimum Pay of Rs. 25,500/- plus other allowances as admissible.

His appointment and joining will be purely on provisional basis subject to pending verification of Character and Antecedents form the Appropriate Authority.

This is issued with the approval of the Competent Authority, AIIMS, Guwahati.

Asst. Administrative Officer AIIMS, Guwahati

To, Soumallya Roy, Stenographer AIIMS, Guwahati

Copy to:

- 1. PS to the Executive Director for kind information of the Director.
- Financial Advisor, AIIMS Guwahati for kind information.
- 3. Office Copy.

Changsari, Assam PIN - 781101

Scanned by CamScanner



DOMA DOMA DOMA DOMA DOMA DOMA DOMA

BOMA DOMA DOMA DOMA DOMA DOMA D

AMDG AMDG AMDG

DOMA DOMA



Campus 9655, Central Expressway Sn City, Andhra Pradesh 517 646 http://itmspb.krea.edu.in

IFMRGSBKU/PhD202201/Admission offer

08 June 2022

Mr Soumyabrata Basu 157, Sec-A, Metropolitan Co-op Housing Society, Kolkata- 700105 Email: mailsoumyabrata.eco@gmail.com Mobile: +91 7980671386

Dear Mr Soumyabrata Basu,

Greetings from IFMR GSB, Krea University.

Congratulations! We are pleased to offer you admission to the full-time PhD programme commencing on Wednesday 06 July 2022. Kindly email signed scanned copy of this offer letter to **gsb.phd\_progoffice@krea.edu.in** on or before Friday 10 June 2022.

In order to accept this offer of admission, you are required to pay an amount of INR 50,000