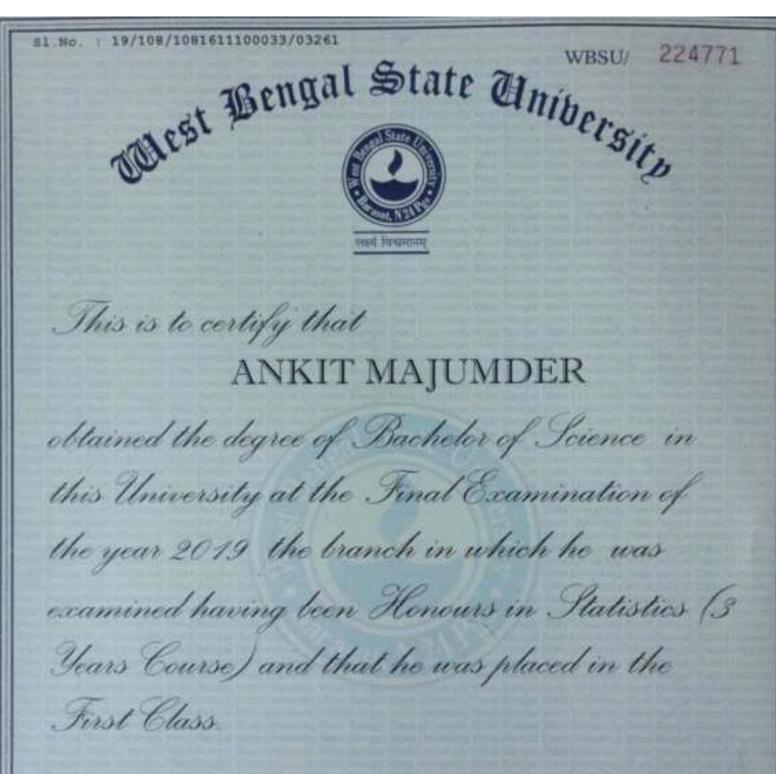

| -    | -    | -       | -        | 84                     | COMPLETED |
| MANI001                  | 82    | -    | 57   | -       | -        | 60                     | COMPLETED |
| MANI002                  | 80    | -    | 83   | -       | -        | 60                     | COMPLETED |
| MANI003                  | 88    | -    | 77   | -       | -        | 74                     | COMPLETED |
| MANP001                  | -     | 93   | 83   | -       | -        | -                      | COMPLETED |

Not withstanding the result published/declared, any case of UFM(unfair means) if found will make such result null and void.

<u>Note:-Assignment 4 and TE Practical do not apply to all the courses.</u> Disclaimer: This electronically generated information does not have any legal validity





0

1305

Tice Chuncellor



Certified that

Ankit Majumater

having passed the Final Examination of 2021 has been admitted to the Degree of

# **Master of Science**

in

Statistics

with all the Rights and Privileges thereto appertaining.

In Witness whereof the signature of the Vice-Chancellor of Presidency University is hereunto affixed.



Auncadha al

**Vice-Chancellor** 

Date : 8th September, 2021



# **REGISTRATION CERTIFICATE**

| This is to certify that  | SASWATA PAUL CHOWDHURY            |
|--------------------------|-----------------------------------|
| S/O, D/O                 | SAMIR PAUL CHOWDHURY              |
| of                       | Dept. of Statistics (2019 - 2020) |
| admitted to              | M.Sc. in Statistics               |
| is registered as a stude |