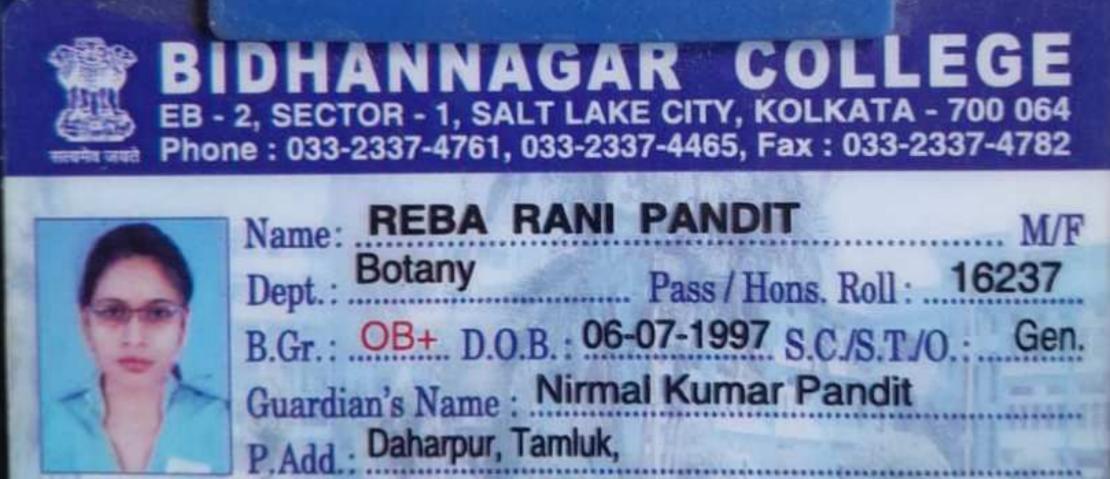

## Barasat, North 24 Parganas

BNC/2019-21/ANT/W/014

BIDG

M. Sc. in Anthropology SEMESTER - IV Examination held in August, 2021

Statement of marks obtained by SOUMABHA GHOSH of Academic Session 2019-21 Registration number of Candidate 1081611400216 SESSION 2019 - 2021 Roll Number BNC/ANT-IV-014